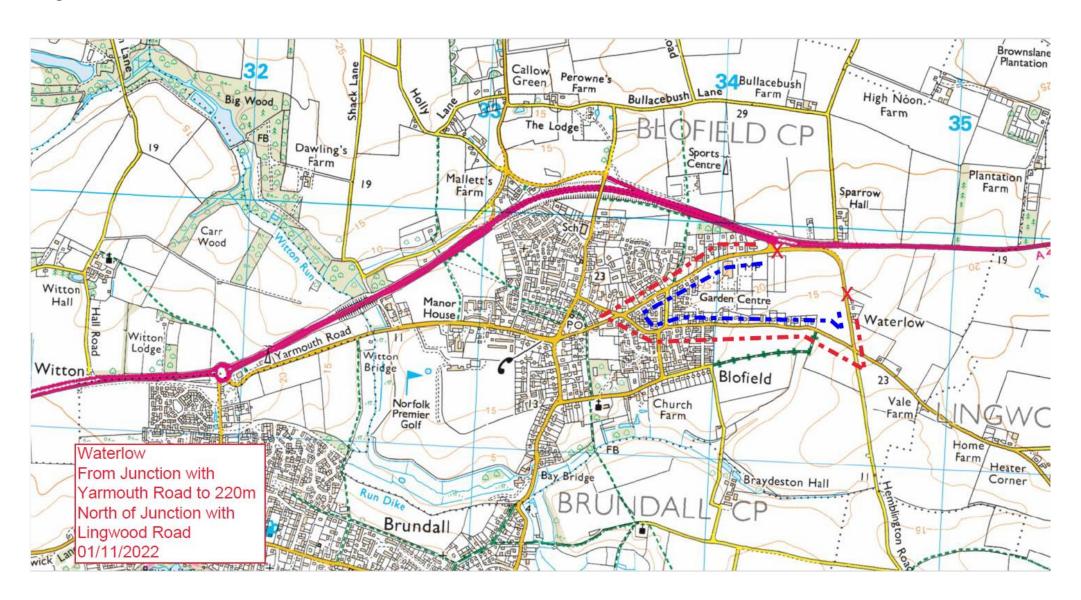

There will be two road closures in place and we have agreed suitable diversion routes with Norfolk County Council, as detailed below:

Where: Waterlow Blofield

This closure is at the junction with Lingwood Road and Yarmouth Road. The road to the south will remain open only for residents of Waterlow.

When: 6am, Monday 4 September 2023.

### Diversion route (shown in diagram 1):

- Lingwood Road
- Yarmouth Road

**Where:** Yarmouth Road, Blofield between its junction with A47 and Norwich Camping and Leisure.

Access to addresses on Yarmouth Road will have access via Blofield village.

## Diagram 1: