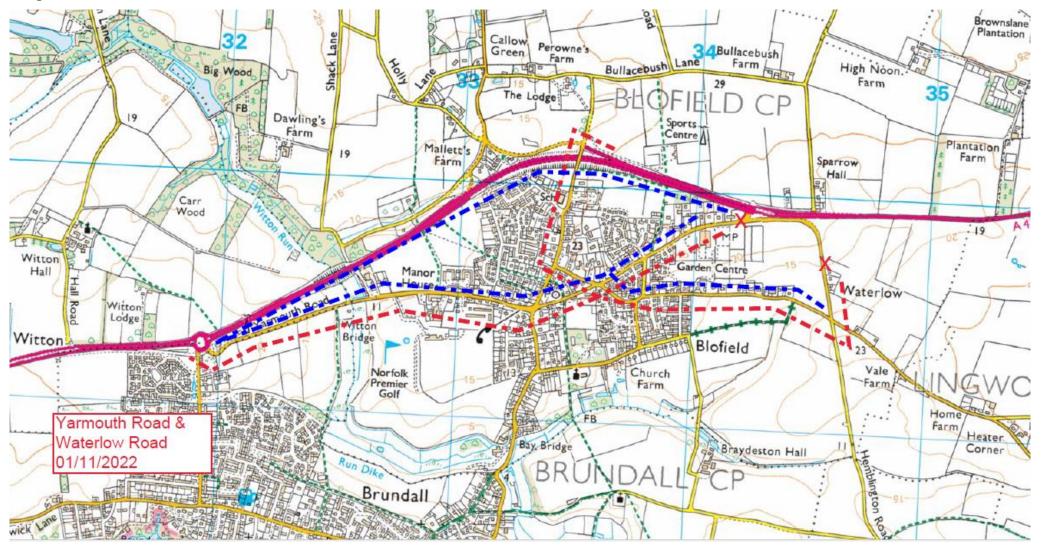

When: 6am, Monday 4 September 2023.

### Diversion route (shown in diagram 2):

- Westbound traffic travelling on the A47 from Acle towards Blofield continue to the roundabout signposted Brundall/Blofield and take the first exit to Yarmouth Road and continue through Blofield village.
- Eastbound traffic travelling A47 from Norwich towards Blofield at the roundabout signposted Brundall/Blofield take the second exit to Yarmouth Road and continue through Blofield village.

# Diagram 2: