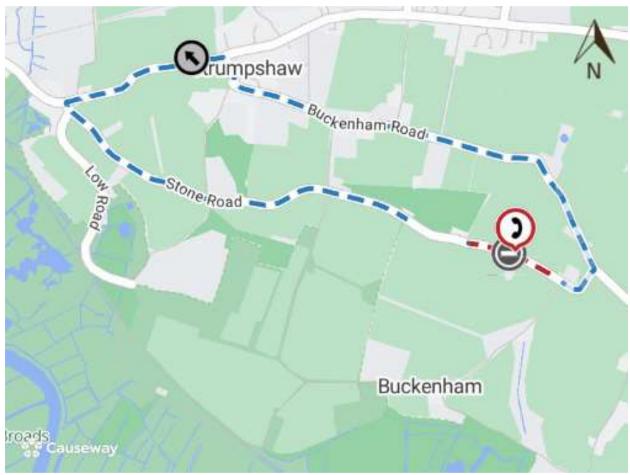

Norfolk County Council proposes to make a Temporary Traffic Regulation Order (the "Order") (NTRO8031) affecting the Wood Lane from 800m east of its junction with Stone Road for 100m eastwards (the "Road") in the Parish of Strumpshaw to facilitate pole testing works, the Road will be temporarily closed (except for pedestrian access) for the duration of the works/period the closure is necessary which is anticipated to be between 08:30 and 14:30 on the 20th June 2024, but may continue to be closed/restricted until the 1st August 2024 where the closure is still required beyond the anticipated dates.

Alternative route is via: Wood Lane, Stone Road, Low Road, Long Lane, Norwich Road, Buckenham Road, Strumpshaw Road, Hassingham Road (Strumpshaw, Lingwood and Burlingham).

Vehicular access will be permitted to a final destination in the Road where signs indicating such access is possible and permitted are in place.